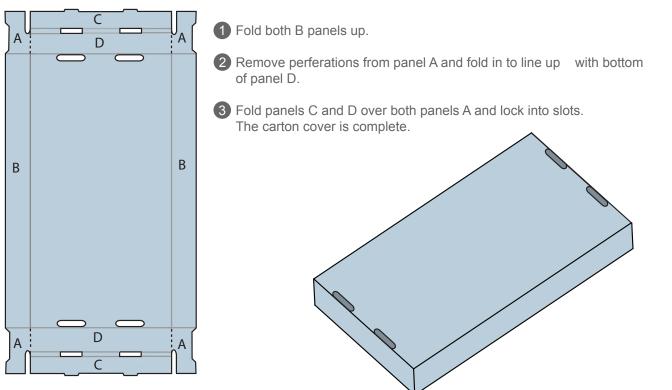

## **PRODUCT INFORMATION SHEET**

Assembly instructions for: BULK STORAGE CARTONS - CARTON COVER

Finished product:

613-0775-Record-Storage-Carton-INSTR-UP.PDF