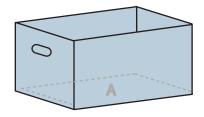

## **PRODUCT INFORMATION SHEET**

Assembly instructions for: **BULK STORAGE CARTONS - CARTON BASE** 

1 Carton shown flat.

3 Fold flap A over and into the box.

5 Fold panels B and C into carton. Open B panels up inside as shown. Panel C will make up the bottom of the carton.

2 Seperate bottom of panels B from the box. B and C will open out flat.

4 Fold both B panels over the center of panel C.

6 Flip the carton over. Fold panel A down to lay flush with panel C. Base carton is complete.