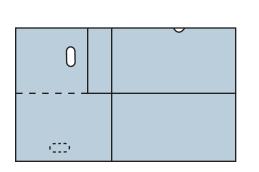

## **PRODUCT INFORMATION SHEET**

Assembly instructions for: **BULK STORAGE CARTONS - CARTON BASE** 

1 Carton shown flat.

3 Fold flap A over and into the box.

5 Fold panels B and C into carton. Open B panels up inside as shown. Panel C will make up the bottom of the carton.

2 Seperate bottom of panels B from the box. B and C will open out flat.

4 Fold both B panels over the center of panel C.

6 Flip the carton over. Fold panel A down to lay flush with panel C. Base carton is complete.