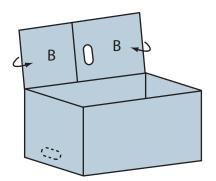

## **PRODUCT INFORMATION SHEET**

Assembly instructions for: **BULK STORAGE CARTONS - CARTON BASE** 

1 Carton shown flat.

3 Fold flap A over and into the box.

5 Fold panels B and C into carton. Open B panels up inside as shown. Panel C will make up the bottom of the carton.

2 Seperate bottom of panels B from the box. B and C will open out flat.

4 Fold both B panels over the center of panel C.

6 Flip the carton over. Fold panel A down to lay flush with panel C. Base carton is complete.