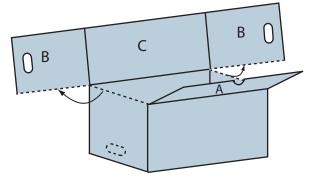

## **PRODUCT INFORMATION SHEET**

Assembly instructions for: **BULK STORAGE CARTONS - CARTON BASE** 

1 Carton shown flat.

3 Fold flap A over and into the box.

5 Fold panels B and C into carton. Open B panels up inside as shown. Panel C will make up the bottom of the carton.

2 Seperate bottom of panels B from the box. B and C will open out flat.

4 Fold both B panels over the center of panel C.

6 Flip the carton over. Fold panel A down to lay flush with panel C. Base carton is complete.