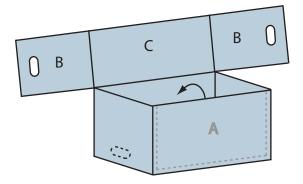

## **PRODUCT INFORMATION SHEET**

Assembly instructions for: **BULK STORAGE CARTONS - CARTON BASE** 

1 Carton shown flat.

3 Fold flap A over and into the box.

5 Fold panels B and C into carton. Open B panels up inside as shown. Panel C will make up the bottom of the carton.

2 Seperate bottom of panels B from the box. B and C will open out flat.

4 Fold both B panels over the center of panel C.

6 Flip the carton over. Fold panel A down to lay flush with panel C. Base carton is complete.