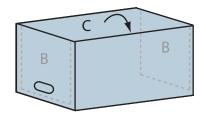

## **PRODUCT INFORMATION SHEET**

Assembly instructions for: BULK STORAGE CARTONS - CARTON COVER

Finished product:

613-0775-Record-Storage-Carton-INSTR-UP.PDF