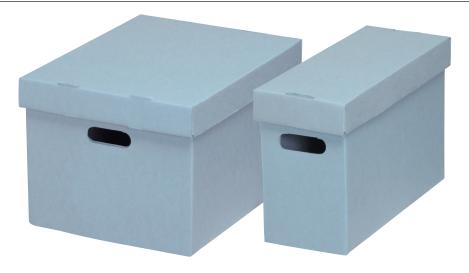

## **PRODUCT INFORMATION SHEET**

Assembly instructions for: BULK STORAGE CARTONS - CARTON COVER

Finished product:

613-0775-Record-Storage-Carton-INSTR-UP.PDF