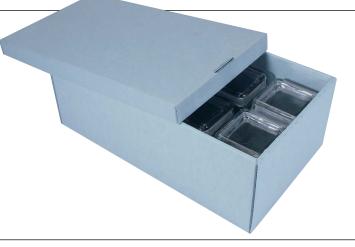

|             | A-2 Panel |             |  |              |

- 1 Carton shown flat.
- Pold both A-1 Panels up, and fold all four A-1 flaps in, so they line up between A and B panels.
- 3 Fold B panel up so it's up against the A-1 flaps.

- 4 C-1 panels need to be folded out, away from the box. Fold down C panel and the C-1 panels will fold in so they sit up against A-1 panel.
- 5 Fold down the A-2 panels to lock the box into place.



## PRODUCT INFORMATION SHEET

HEAVY DUTY ARTIFACT BULK STORAGE TOTE BOX (Item: 613-7411): CARTON COVER - Assembly Instructions



- 1 Fold both B panels up.
- Remove perferations from panel A and fold in to line up with bottom of panel D.
- 3 Fold panels C and D over both panels A and lock into slots. The carton cover is complete.



**Finished product:**