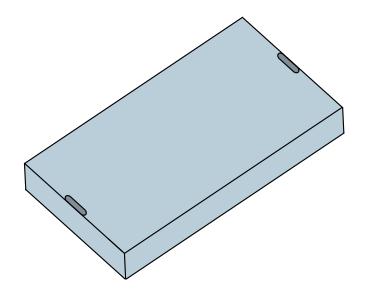

## PRODUCT INFORMATION SHEET

HEAVY DUTY ARTIFACT BULK STORAGE TOTE BOX (Item: 613-7411): CARTON COVER - Assembly Instructions

- 1 Fold both B panels up.
- Remove perferations from panel A and fold in to line up with bottom of panel D.
- 3 Fold panels C and D over both panels A and lock into slots. The carton cover is complete.