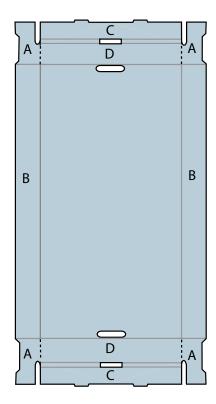

## PRODUCT INFORMATION SHEET

HEAVY DUTY ARTIFACT BULK STORAGE TOTE BOX (Item: 613-7411): CARTON BASE - Assembly Instructions

|              |         |             | A 2 Panel |             |  |              |
|--------------|---------|-------------|-----------|-------------|--|--------------|
|              |         |             | A-2 Panel |             |  |              |
| C-1<br>Panel |         | A-1<br>Flap | A-1 Panel | A-1<br>Flap |  | C-1<br>Panel |
| C Panel      | B Panel |             | A Panel   | B Panel     |  | C Panel      |
| C-1<br>Panel |         | A-1<br>Flap | A-1 Panel | A-1<br>Flap |  | C-1<br>Panel |
|              |         |             | A-2 Panel |             |  |              |

- 1 Carton shown flat.
- Pold both A-1 Panels up, and fold all four A-1 flaps in, so they line up between A and B panels.
- 3 Fold B panel up so it's up against the A-1 flaps.

- 4 C-1 panels need to be folded out, away from the box. Fold down C panel and the C-1 panels will fold in so they sit up against A-1 panel.
- 5 Fold down the A-2 panels to lock the box into place.