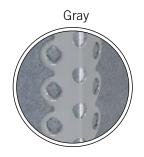

We're putting the **CUSTOM**back into customer
service. That's why
University Products has
added a state-of-the-art **Zund G3** digital cutting
system to create custom size
boxes. No longer will high die
charge costs prohibit the
creation of as few as one
custom size box.

Your Archival Box

**Imagine** 

Your Design

University Products is pleased to introduce our new Product Designer – YOU.

You can choose the traditional archival metal-edge design, or the ready-to-assemble fold and lock design that ships and stores flat to save space and shipping costs. Create the box that best suits your needs — Call today for information.



517 Main Street, Holyoke, MA 01041
Call Customer Service 800.628.1912 | www.universityproducts.com

## Metal Corner Styles available in 4 colors









## Pick Archival Board choose between Corrugated Board and Boxboard





Blue/Gray







Pure White



Ostrich

White B-flute Corrugated Coroplast®



Translucent Corrugated Coroplast®



40 pt. & 60 pt. Boxboard



Unbuffered Boxboard

40 pt. Tan

Metallic Silver Boxboard

Metallic Black Boxboard

Moisture Resistant Corrugated Board



60 pt. Black Boxboard



Faux Leather Saddle Boxboard



Faux Leather Red Boxboard



Faux Leather Black Boxboard



\* Due to the nature of print process, actual colors may vary.

## Take Measurements of the items you're planning to store in a box





If the item is oddly shaped, don't forget to measure the longest, the widest and the tallest parts of it.





Want to create archival quality boxes in the exact size and style you require - without m