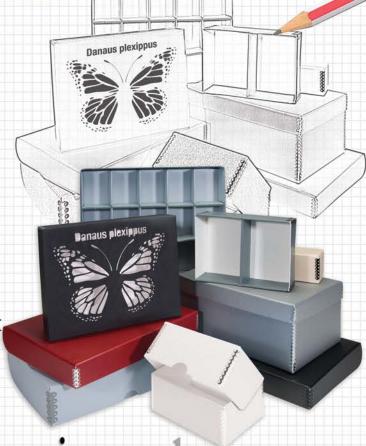

We're putting the **CUSTOM**back into customer
service. That's why
University Products has
added a state-of-the-art **Zund G3** digital cutting
system to create custom size
boxes. No longer will high die
charge costs prohibit the
creation of as few as one
custom size box.

Your Archival Box

**Imagine** 

Your Design

University Products is pleased to introduce our new Product Designer – YOU.

You can choose the traditional archival metal-edge design, or the ready-to-assemble fold and lock design that ships and stores flat to save space and shipping costs. Create the box that best suits your needs — Call today for information.

## Take Measurements of the items you're planning to store in a box

If the item is oddly shaped, don't forget to measure the longest, the widest and the tallest parts of it.

Want to create archival quality boxes in the exact size and style you require - without minimums, without die charges, and without hassles? It's as easy as one, two, three.