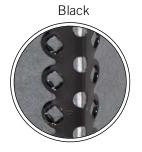

We're putting the **CUSTOM**back into customer
service. That's why
University Products has
added a state-of-the-art **Zund G3** digital cutting
system to create custom size
boxes. No longer will high die
charge costs prohibit the
creation of as few as one
custom size box.

Your Archival Box

**Imagine** 

Your Design

University Products is pleased to introduce our new Product Designer – YOU.

You can choose the traditional archival metal-edge design, or the ready-to-assemble fold and lock design that ships and stores flat to save space and shipping costs. Create the box that best suits your needs — Call today for information.



517 Main Street, Holyoke, MA 01041
Call Customer Service 800.628.1912 | www.universityproducts.com

## Metal Corner Styles available in 4 colors









## Pick Archival Board choose between Corrugated Board and Boxboard





Blue/Gray







Pure White



Ostrich

White B-flute Corrugated Coroplast®



Translucent Corrugated Coroplast®



40 pt. & 60 pt. Boxboard



Unbuffered Boxboard

40 pt. Tan

Metallic Silver Boxboard

Metallic Black Boxboard

Moisture Resistant Corrugated Board



60 pt. Black Boxboard



Faux Leather Saddle Boxboard



Faux Leather Red Boxboard



Faux Leather Black Boxboard



\* Due to the nature of print process, actual colors may vary.

## Take Measurements of the items you're planning to store in a box





If the item is oddly shaped, don't forget to measure the longest, the widest and the tallest parts of it.





Want to create archival quality boxes in the exact size and style you require - without