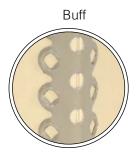

We're putting the **CUSTOM**back into customer
service. That's why
University Products has
added a state-of-the-art **Zund G3** digital cutting
system to create custom size
boxes. No longer will high die
charge costs prohibit the
creation of as few as one
custom size box.

Your Archival Box

**Imagine** 

Your Design

University Products is pleased to introduce our new Product Designer – YOU.

You can choose the traditional archival metal-edge design, or the ready-to-assemble fold and lock design that ships and stores flat to save space and shipping costs. Create the box that best suits your needs — Call today for information.



517 Main Street, Holyoke, MA 01041
Call Customer Service 800.628.1912 | www.universityproducts.com

## Metal Corner Styles available in 4 colors









## Pick Archival Board choose between Corrugated Board and Boxboard





Blue/Gray







Pure White



Ostrich

White B-flute Corrugated Coroplast®



Translucent Corrugated Coroplast®



40 pt. & 60 pt. Boxboard



Unbuffered Boxboard

40 pt. Tan

Metallic Silver Boxboard

Metallic Black Boxboard

Moisture Resistant Corrugated Board



60 pt. Black Boxboard



Faux Leather Saddle Boxboard



Faux Leather Red Boxboard



Faux Leather Black Boxboard



\* Due to the nature of print process, actual colors may vary.

## Take Measurements of the items you're planning to store in a box





If the item is oddly shaped, don't forget to measure the longest, the widest and the tallest parts of it.





Want to create archival quality boxes in the exact size and style you require - without min