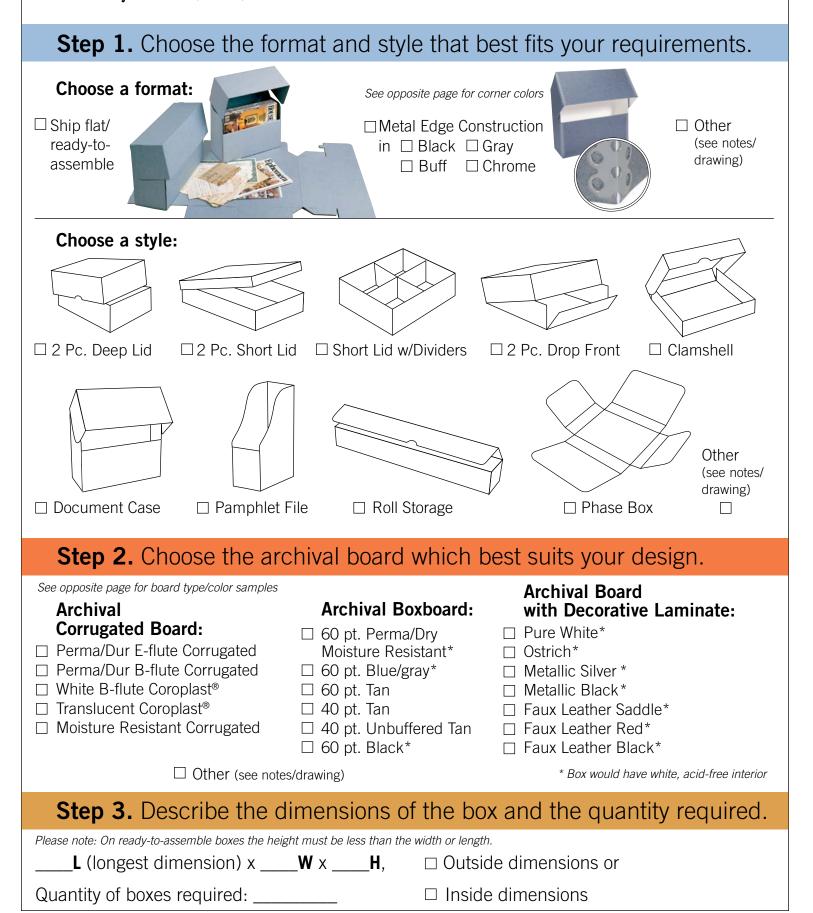

We're putting the **CUSTOM**back into customer
service. That's why
University Products has
added a state-of-the-art **Zund G3** digital cutting
system to create custom size
boxes. No longer will high die
charge costs prohibit the
creation of as few as one
custom size box.

Your Archival Box

**Imagine** 

Your Design

University Products is pleased to introduce our new Product Designer – YOU.

You can choose the traditional archival metal-edge design, or the ready-to-assemble fold and lock design that ships and stores flat to save space and shipping costs. Create the box that best suits your needs — Call today for information.

## Metal Corner Styles available in 4 colors

## Pick Archival Board choose between Corrugated Board and Boxboard

Blue/Gray

Pure White

Ostrich

White B-flute Corrugated Coroplast®

Translucent Corrugated Coroplast®

40 pt. & 60 pt. Boxboard

Unbuffered Boxboard

40 pt. Tan

Metallic Silver Boxboard

Metallic Black Boxboard

Moisture Resistant Corrugated Board

60 pt. Black Boxboard

Faux Leather Saddle Boxboard

Faux Leather Red Boxboard

Faux Leather Black Boxboard

\* Due to the nature of print process, actual colors may vary.

## Take Measurements of the items you're planning to store in a box

If the item is oddly shaped, don't forget to measure the longest, the widest and the tallest parts of it.

Want to create archival quality boxes in the exact size and style you require - without minimums, without die charges, and without hassles? It's as easy as one, two, three.